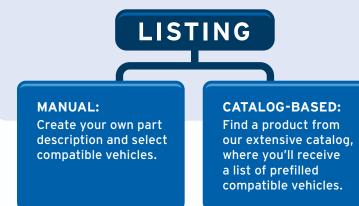

#### **TWO WAYS TO LIST**

Choose how you want to add compatible vehicle data to your listing.

**Compare performance.** Test the performance of the new parts compatibility listing against your existing listings with vehicles in the title.

#### GETTING STARTED IS SIMPLE!

Whether you're using our comprehensive catalog or manually entering information, parts compatibility makes it easy to list your products and start selling more.

- Gather product data for your listing (i.e., brand name, part number, etc.).
- 2 Se
  - Search for your product in our catalog.
- Identify and choose the product you're selling. and proceed with the listing flow.
- Can't find it? Add compatibility information manually by selecting vehicles from our standardized list.
  - **Now** your listing will show product details.