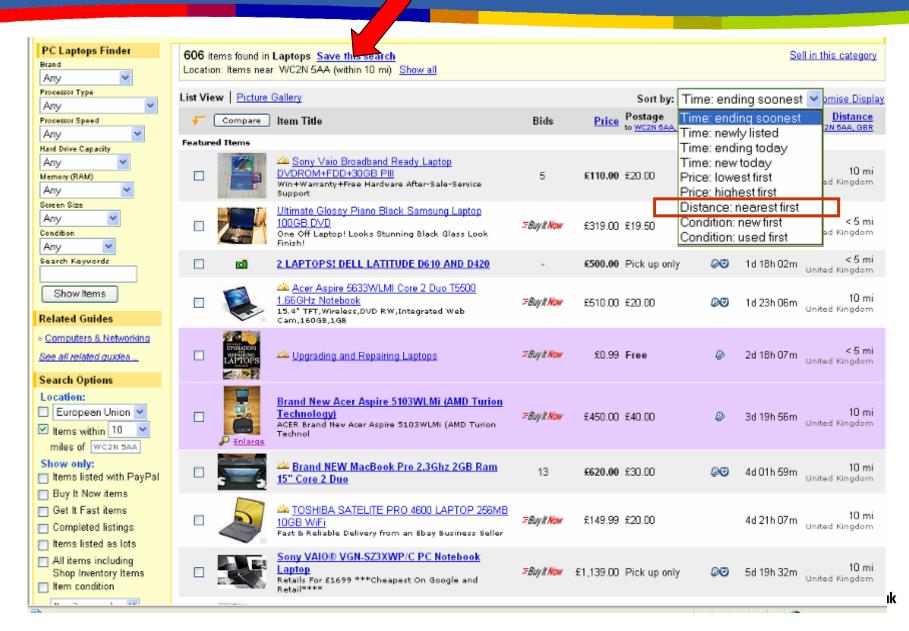

# Advanced Search - Search by proximity

| Snow only                         |                                                                                                                                 |
|-----------------------------------|---------------------------------------------------------------------------------------------------------------------------------|
| -                                 | ☐ <b>Items listed with PayPal ❷</b><br>Search for items where the seller indicates that they accept PayPal. <u>Learn more</u> . |
| ☐ Items in new condition          |                                                                                                                                 |
| ☐ Listings Ending within          | 1 hour Change to date range                                                                                                     |
| ☑ Items within 10m                | niles of                                                                                                                        |
| ZIP or Posta Code                 | or Lundon                                                                                                                       |
| Number of bids<br>Min: Max:       |                                                                                                                                 |
| Sort by<br>Time: ending soonest ▼ | View results Per page All items   Results per page  50 ▼                                                                        |
| Search Clear search               | Basic search                                                                                                                    |

### **Sort proximity search results**

### **Sort proximity search results**

Ikea "Beddinge" Double SofaBed (with Fjaras Red cover)

Location: 10 mi from TW9 1EJ, United Kingdom

Burgundy covered sofa /double futon & matching bolsters

Steel frame, 1 year old mattress/cushion Location: 10 mi from TW9 1EJ, United Kingdom