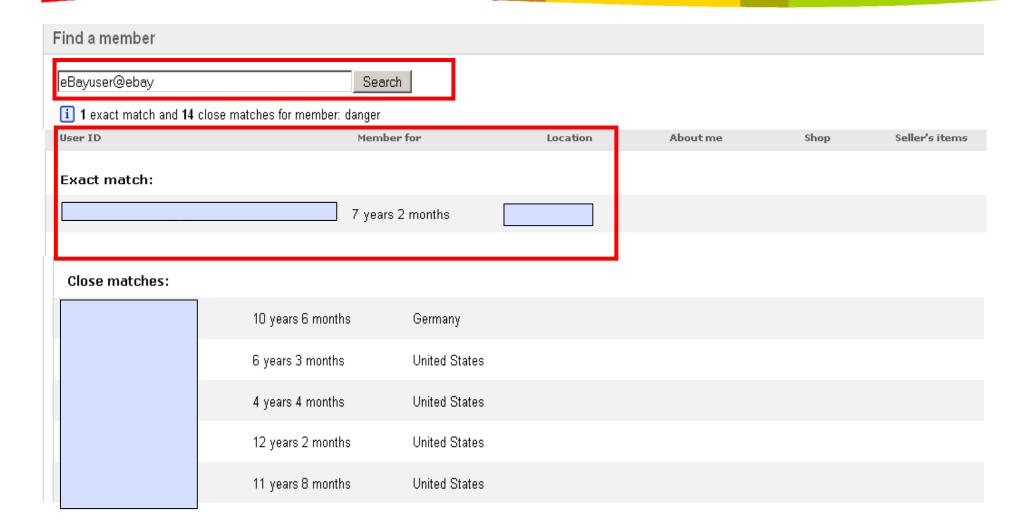

### Searching for suspects 'show close & exact ID matches'

# Searching for people - eBayuser@eBay