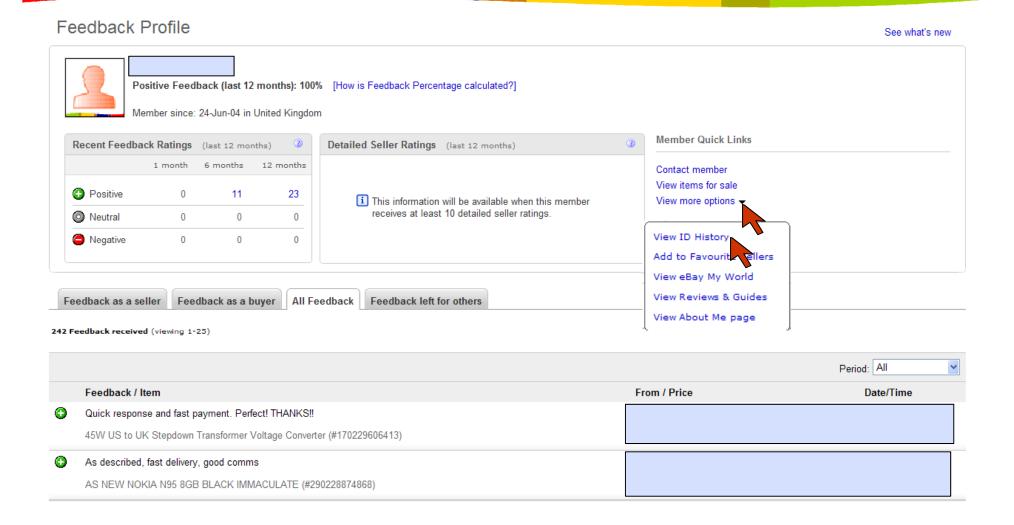

# Viewing ID history to trace possible identities

### Viewing ID history to trace possible identities

About eBay | Announcements | Safety Centre | Partner Centre | VeRO Protecting IP | Policies | Feedback Forum | Site Map | Help

Copyright © 1995-2008 eBay Inc. All Rights Reserved. Designated trademarks and brands are the property of their respective owners. Us Policy.