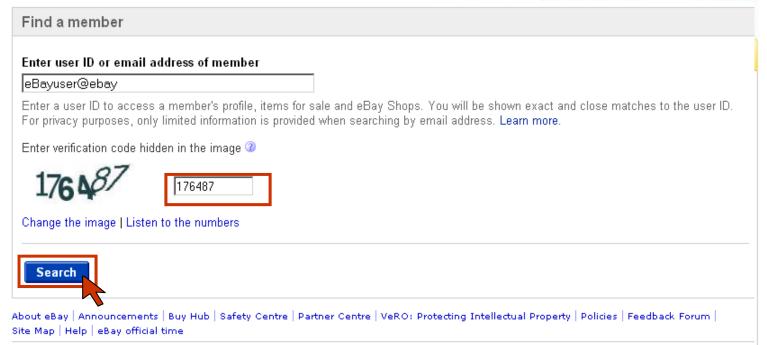

# If you have an email address see if they use eBay

### Advanced search

The email address is used by a valid eBay member. However, we have not found a recent transaction between you and this member. For privacy purposes, eBay doesn't reveal user IDs to members who are not involved in recent transactions with each other.