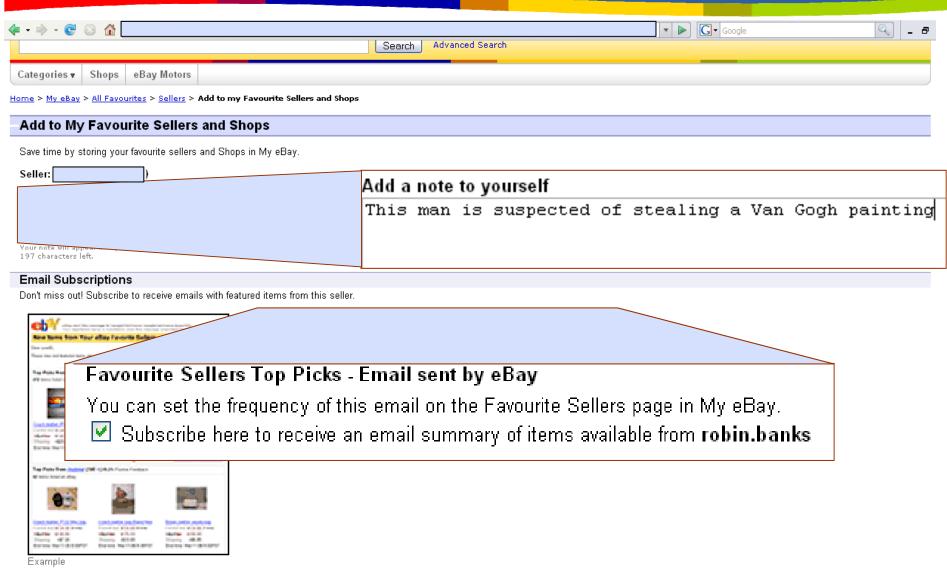

### Adding labels / tracking activity

Note: You can unsubscribe or manage your email subscriptions anytime on the Favourite Sellers page in My eBay