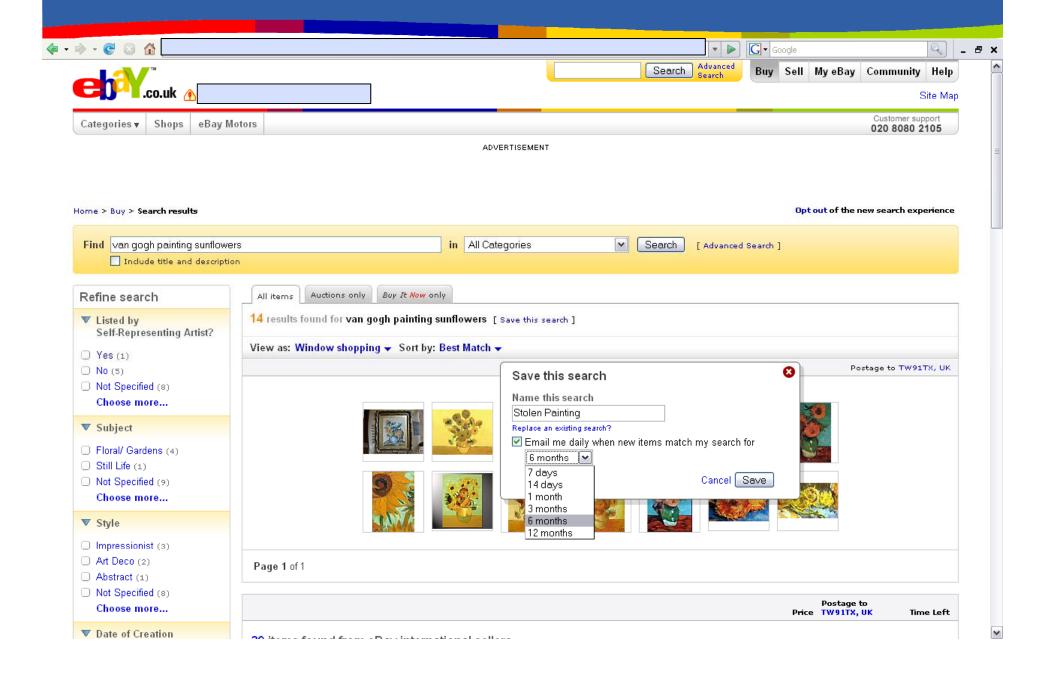

### Adding labels / tracking activity

Note: You can unsubscribe or manage your email subscriptions anytime on the Favourite Sellers page in My eBay